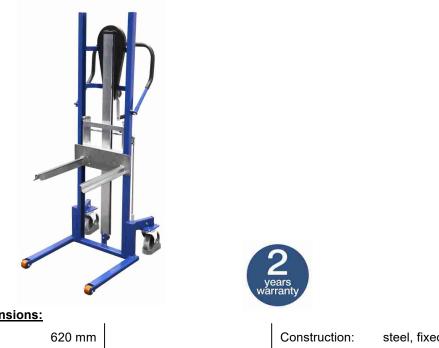

## Outer dimensions:

| Width:  | 620 mm  |
|---------|---------|
| Depth:  | 730 mm  |
| Height: | 1545 mm |
| Weight: | 51,5 kg |

Construction: Colour: Load capacity: steel, fixed welded RAL 5010 gentian blue / powder-coated 250 kg

Length of fork tines: 450 mm

Clearance between the forklift forks: 300 mm Created by:

\* welded steel construction

\* infinitely adjustable lifting range from 55 - 1,300 mm using a hand crank

\* hand crank with self-locking winch

- \* distance of load centre of gravity: 230 mm from mast
- \* brake lever at an ergonomic height, brake acting on both swivel castors
- \* large push bar for easy and simple manoeuvring
- \* push bar with soft plastic grip cover
- \* 2 polyurethane cradle rollers at the front Ø 50 mm