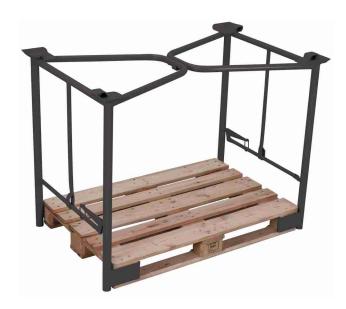

## Data sheet

pa-100.304/AG
Pallet converter Type 65K, RAL 7016

## Outer dimensions: Inner dimensions:

| Width:  | 1345 mm | Width:  | 1200 mm | Construction: | steel, fixed welded                      |
|---------|---------|---------|---------|---------------|------------------------------------------|
| Depth:  | 1060 mm | Depth:  | 1000 mm | Colour:       | RAL 7016 anthracite grey / powder-coated |
| Height: | 865 mm  | Height: | 800 mm  | Support load: | 1500 kg / 3-times stackable              |
| Weight: | 29 ka   |         |         |               |                                          |

- \* outer height: 1010 mm incl. pallet (not included)
- \* for pallet dimensions: 1,200 x 1,000 mm (W/D)
- \* sturdy steel construction for subsequent fitting on a loaded pallet
- \* frame parts secured by manual clamping function
- \* with 4 pcs. stacking feet
- \* foldable

EAN-Nummer: 4035694079861 Customs tariff no: 73269040

Country of origin: European Community