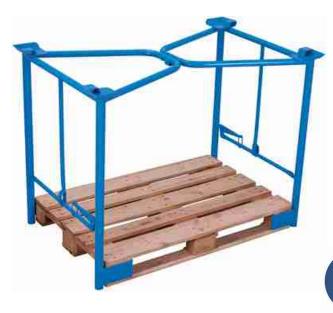

## Data sheet

pa-100.304
Pallet converter Type 65K

Outer dimensions: Inner dimensions:

| Width:  | 1345 mm | Width:  | 1200 mm | Construction: | steel, fixed welded                 |
|---------|---------|---------|---------|---------------|-------------------------------------|
| Depth:  | 1060 mm | Depth:  | 1000 mm | Colour:       | RAL 5012 light blue / powder-coated |
| Height: | 865 mm  | Height: | 800 mm  | Support load: | 1500 kg / 3-times stackable         |
| Weight: | 29 kg   |         |         |               |                                     |

- \* outer height: 1010 mm incl. pallet (not included)
- \* for pallet dimensions: 1,200 x 1,000 mm (W/D)
- \* sturdy steel construction for subsequent fitting on a loaded pallet
- \* frame parts secured by manual clamping function
- \* with 4 pcs. stacking feet
- \* foldable

EAN-Nummer: 4035694012905 Customs tariff no: 73269040

Country of origin: European Community