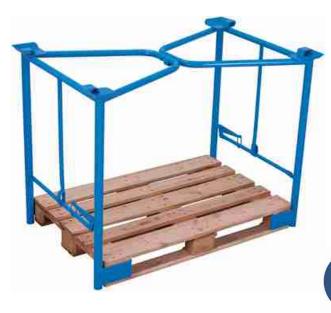

## Data sheet

pa-100.307
Pallet converter Type 65K

Outer dimensions: Inner dimensions:

| Width:  | 1345 mm | Width:  | 1200 mm | Construction: | steel, fixed welded                 |
|---------|---------|---------|---------|---------------|-------------------------------------|
| Depth:  | 1060 mm | Depth:  | 1000 mm | Colour:       | RAL 5012 light blue / powder-coated |
| Height: | 1665 mm | Height: | 1600 mm | Support load: | 750 kg / 3-times stackable          |
| Weight: | 36,5 kg |         |         |               |                                     |

- \* outer height: 1810 mm incl. pallet (not included)
- \* for pallet dimensions: 1,200 x 1,000 mm (W/D)
- \* sturdy steel construction for subsequent fitting on a loaded pallet
- \* frame parts secured by manual clamping function
- \* with 4 pcs. stacking feet
- \* foldable