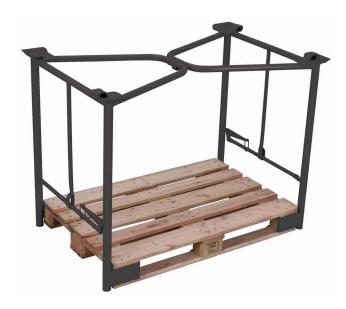

## pa-100.307/AG Pallet converter Type 65K, RAL 7016

## Outer dimensions: Inner dimensions:

| Width:  | 1345 mm | Width:  | 1200 mm | Construction: | steel, fixed welded                      |
|---------|---------|---------|---------|---------------|------------------------------------------|
| Depth:  | 1060 mm | Depth:  | 1000 mm | Colour:       | RAL 7016 anthracite grey / powder-coated |
| Height: | 1665 mm | Height: | 1600 mm | Support load: | 750 kg / 3-times stackable               |
| Weight: | 36.5 kg |         |         |               |                                          |

- \* outer height: 1810 mm incl. pallet (not included)
- \* for pallet dimensions: 1,200 x 1,000 mm (W/D)
- \* sturdy steel construction for subsequent fitting on a loaded pallet
- \* frame parts secured by manual clamping function
- \* with 4 pcs. stacking feet
- \* foldable