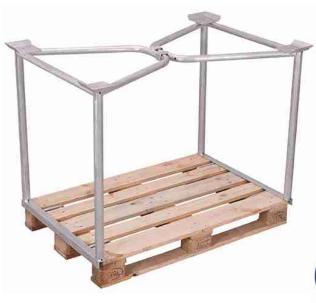

## vpa-080.005 Pallet converter Type 65, galvanised

Outer dimensions: Inner dimensions:

Width: 1260 mm Width: 1125 mm Construction: steel, fixed welded

Depth: 860 mm Depth: 800 mm Surface: / hot-galvanised

Height: 865 mm | Height: 800 mm | Support load: 1500 kg / 3-times stackable

Weight: 22 kg

- \* outer height: 1010 mm incl. pallet (not included)
- \* for pallet dimensions: 1,200 x 800 mm (W/D)
- \* sturdy steel construction
- \* joined and stabilised by hooking together two horizontal frames at top
- \* with 4 pcs. stacking feet
- \* foldable