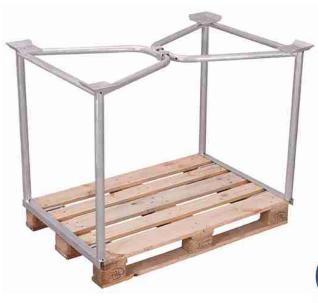

## vpa-080.006 Pallet converter Type 65, galvanised

Outer dimensions: Inner dimensions:

Width: 1260 mm Width: 1125 mm Construction: steel, fixed welded

Depth: 860 mm Depth: 800 mm Surface: / hot-galvanised

Height: 1065 mm | Height: 1000 mm | Support load: 1500 kg / 3-times stackable

Weight: 24 kg

- \* outer height: 1210 mm incl. pallet (not included)
- \* for pallet dimensions: 1,200 x 800 mm (W/D)
- \* sturdy steel construction
- \* joined and stabilised by hooking together two horizontal frames at top
- \* with 4 pcs. stacking feet
- \* foldable