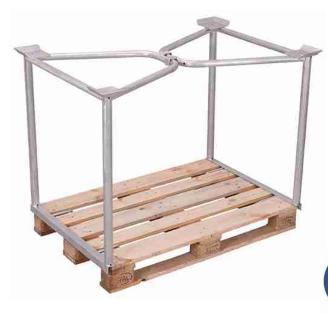

## vpa-080.007 Pallet converter Type 65, galvanised

**Outer dimensions:** Inner dimensions:

Width: 1260 mm Width: 1125 mm Construction: steel, fixed welded Depth: 860 mm Depth: 800 mm Surface: / hot-galvanised Height:

1265 mm Height: 1200 mm Support load: 750 kg / 3-times stackable

outer height: 1410 mm incl. pallet (not included)

27,5 kg

- \* for pallet dimensions: 1,200 x 800 mm (W/D)
- \* sturdy steel construction
- \* joined and stabilised by hooking together two horizontal frames at top
- \* with 4 pcs. stacking feet
- \* foldable

Weight:

4035694005280 EAN-Nummer: Customs tariff no: 73269040

Country of origin: European Community