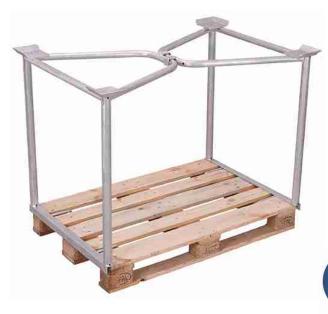

## vpa-080.008 Pallet converter Type 65, galvanised

Outer dimensions: Inner dimensions:

Width: 1260 mm Width: 1125 mm Construction: steel, fixed welded

Depth: 860 mm Depth: 800 mm Surface: / hot-galvanised

Height: 1665 mm | Height: 1600 mm | Support load: 750 kg / 3-times stackable

Weight: 31,5 kg

- \* outer height: 1810 mm incl. pallet (not included)
- \* for pallet dimensions: 1,200 x 800 mm (W/D)
- \* sturdy steel construction
- \* joined and stabilised by hooking together two horizontal frames at top
- \* with 4 pcs. stacking feet
- \* foldable