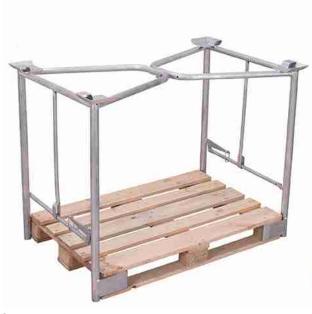

## vpa-080.300 Pallet converter Type 65K, galvanised

**Outer dimensions:** Inner dimensions:

Width: 1200 mm Construction: 1345 mm Width: steel, fixed welded Depth: 860 mm Depth: 800 mm Surface: / hot-galvanised

Height: 865 mm Height: 800 mm Support load: 1500 kg / 3-times stackable

Weight: 26,5 kg

\* outer height: 1010 mm incl. pallet (not included)

- \* for pallet dimensions: 1,200 x 800 mm (W/D)
- \* sturdy steel construction for subsequent fitting on a loaded pallet
- \* frame parts secured by manual clamping function
- \* with 4 pcs. stacking feet

\* foldable

4035694012943 EAN-Nummer: Customs tariff no: 73269040

Country of origin: European Community