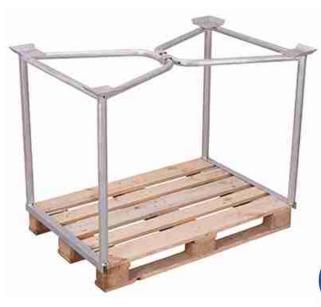

## vpa-100.003 Pallet converter Type 65, galvanised

Outer dimensions: Inner dimensions:

Width: 1260 mm Width: 1125 mm Construction: steel, fixed welded

Depth: 1060 mm Depth: 1000 mm Surface: / hot-galvanised

Height: 1665 mm | Height: 1600 mm | Support load: 750 kg / 3-times stackable

Weight: 33,5 kg

- \* outer height: 1810 mm incl. pallet (not included)
- \* for pallet dimensions: 1,200 x 1,000 mm (W/D)
- \* sturdy steel construction
- \* joined and stabilised by hooking together two horizontal frames at top
- \* with 4 pcs. stacking feet
- \* foldable