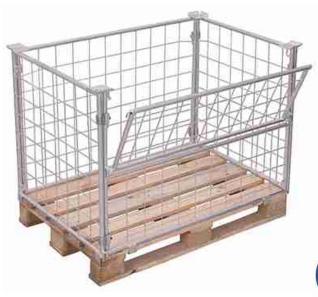

## vpa-100.023 Pallet converter Type 64, galvanised

Width: 1245 mm Width: 1160 mm Construction: steel, fixed welded

Depth: 960 mm Surface: / hot-galvanised

Height: 1020 mm | Height: 1000 mm | Support load: 1000 kg / 4-times stackable

\* outer height: 1165 mm incl. pallet (not included)

29 kg

- \* for pallet dimensions: 1,200 x 1,000 mm (W/D)
- \* steel construction with mesh, mesh size 100 x 100 x 4 mm
- \* with 4 pcs. stacking feet
- \* 1 side wall with fold-down upper half
- \* foldable