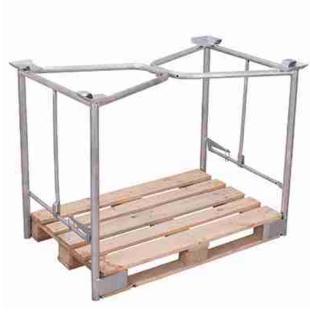

## vpa-100.306 Pallet converter Type 65K, galvanised

**Outer dimensions:** Inner dimensions:

Width: 1345 mm 1200 mm Construction: Width: steel, fixed welded Depth: 1060 mm Depth: 1000 mm Surface: / hot-galvanised

Height: 1265 mm Height: 1200 mm Support load: 750 kg / 3-times stackable

Weight: 32,5 kg

\* outer height: 1410 mm incl. pallet (not included)

- \* for pallet dimensions: 1,200 x 1,000 mm (W/D)
- \* sturdy steel construction for subsequent fitting on a loaded pallet
- \* frame parts secured by manual clamping function
- \* with 4 pcs. stacking feet
- \* foldable