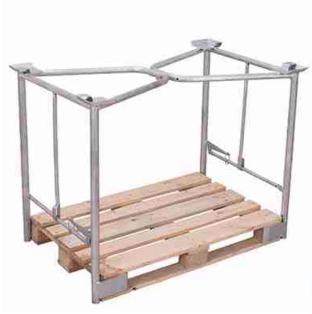

## vpa-100.307 Pallet converter Type 65K, galvanised

Outer dimensions: Inner dimensions:

Width: 1345 mm Width: 1200 mm Construction: steel, fixed welded

Depth: 1060 mm Depth: 1000 mm Surface: / hot-galvanised

Height: 1665 mm | Height: 1600 mm | Support load: 750 kg / 3-times stackable

\* outer height: 1810 mm incl. pallet (not included)

36,5 kg

- \* for pallet dimensions: 1,200 x 1,000 mm (W/D)
- \* sturdy steel construction for subsequent fitting on a loaded pallet
- \* frame parts secured by manual clamping function
- \* with 4 pcs. stacking feet
- \* foldable