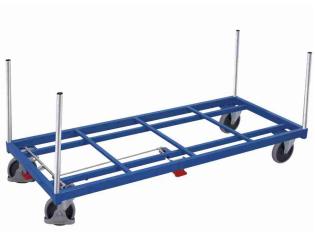

## **External dimensions:**

Width: 1680 mm Construction: steel, fixed welded, plug-in

Depth: 880 mm Colour: RAL 5010 gentian blue / powder-coated

Height: 930 mm Weight: 53 kg
Load capacity: 500 kg

## Loading surface: (w/d)

Material: open, with strut / powder-coated / RAL 5010 gentian blue

Bottom: 1680 mm x 805 mm

Loading height: 305 mm

Wheelset: Ø 200 x 40 mm, thermoplastic rubber, grey, non-marking

2 swivel castors and 2 fixed castors

deepgroove ball bearings

EasySTOP on long and narrow sides, acting on both swivel castors

More safety with the VARIOfit® foot protection

EAN-No. 4035694006621 Customs tariff no. 87168000