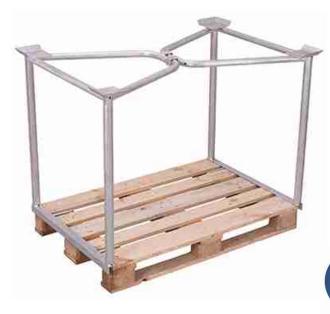

## vpa-100.002 Pallet converter Type 65, galvanised

**Outer dimensions:** Inner dimensions:

Width: 1260 mm Width: 1125 mm Construction: steel, fixed welded Depth: 1060 mm Depth: 1000 mm Surface: / hot-galvanised

Height: 1265 mm Height: 1200 mm Support load: 750 kg / 3-times stackable

29,5 kg outer height: 1410 mm incl. pallet (not included)

- \* for pallet dimensions: 1,200 x 1,000 mm (W/D)
- \* sturdy steel construction
- \* joined and stabilised by hooking together two horizontal frames at top
- \* with 4 pcs. stacking feet
- \* foldable